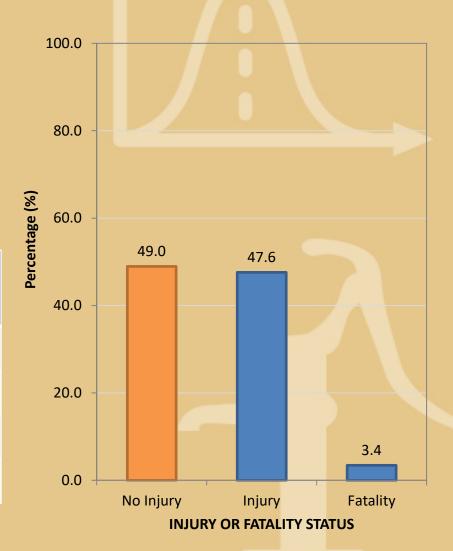

#### Example: EMS Injury Data

Injury Status
Definition: Any type of injury sustained by or fatality of person involved in the crash.

| Injury<br>Status | Number | Percentage |
|------------------|--------|------------|
| No injury        | 71     | 49.0       |
| Injury           | 69     | 47.6       |
| Fatality         | 5      | 3.4        |
| Total            | 146    |            |