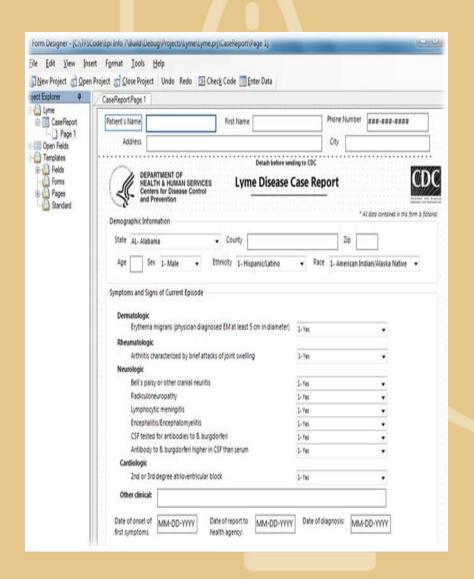

#### Example: Epi Info Application

- Free, user friendly, flexible tools
  - Data management
  - Analysis
  - Visualization
- Features
  - Form creation & entry
  - Statistical analysis
  - Mapping
- Compatible with Windows