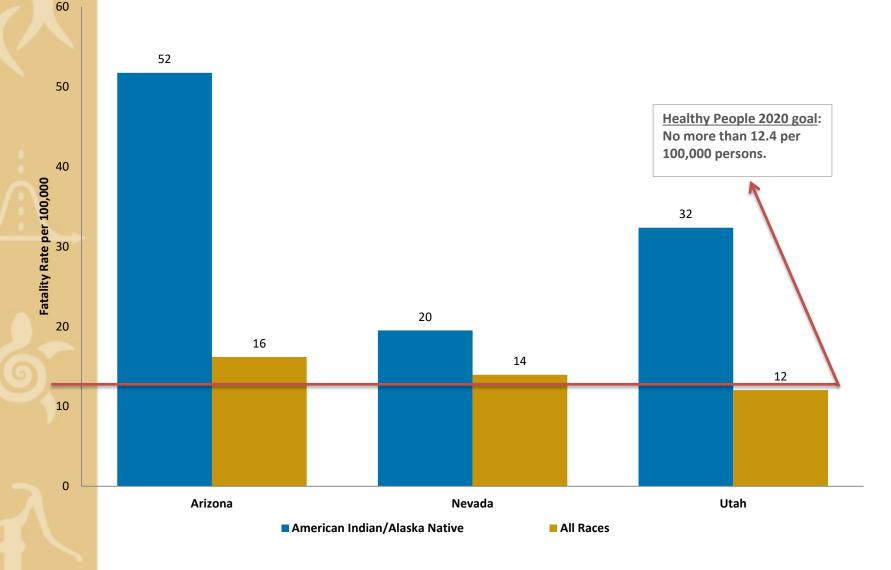

# Regional Crash Fatality Rates

Source: WISQARS, National Center for Injury Prevention and Control: https://www.cdc.gov/injury/wisqars/fatal.html