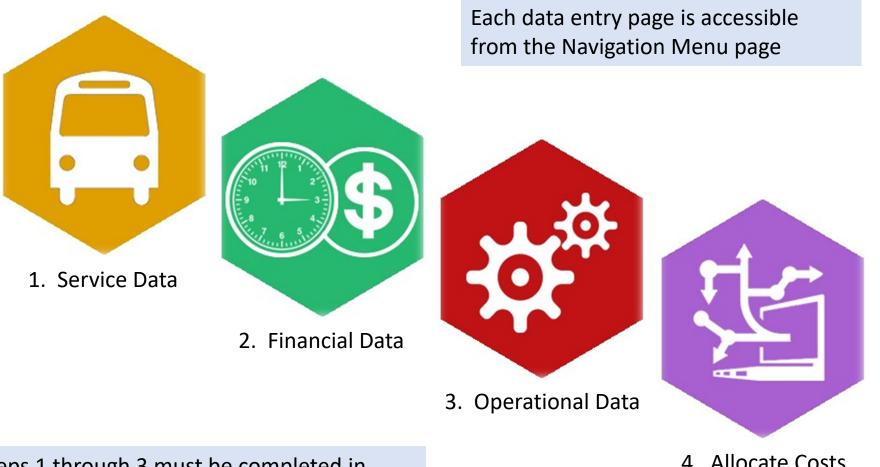

# Technology Tools

- Cost Allocation Calculator
- GTFS Builder
- ProcurementPRO
- Website Builder

+ -×=

**COST ALLOCATION** 

CALCULATOR

#### Two-Variable Cost Allocation Calculator

Steps 1 through 3 must be completed in order before allocating costs in Step 4

4. Allocate Costs