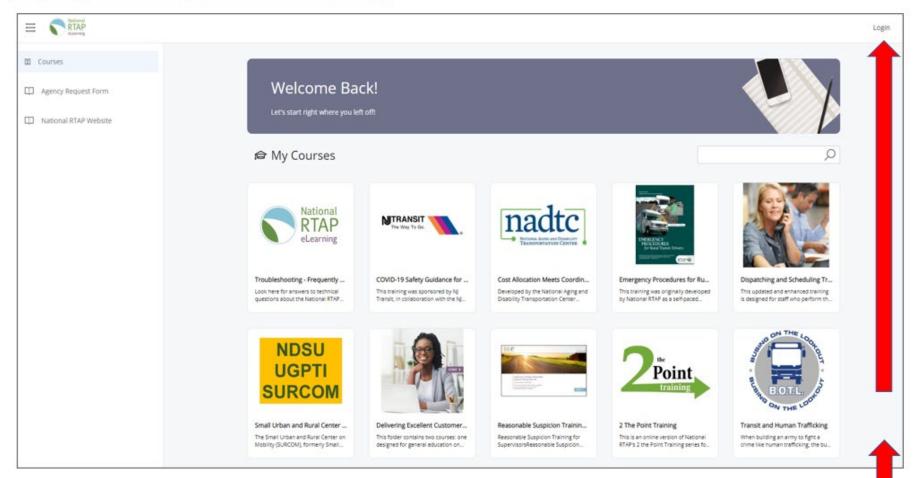

# elearning.nationalrtap.org

#### 1. Go to https://elearning.nationalrtap.org/

2. Click on Login at the top right side of the page

## Courses/Homepage

14